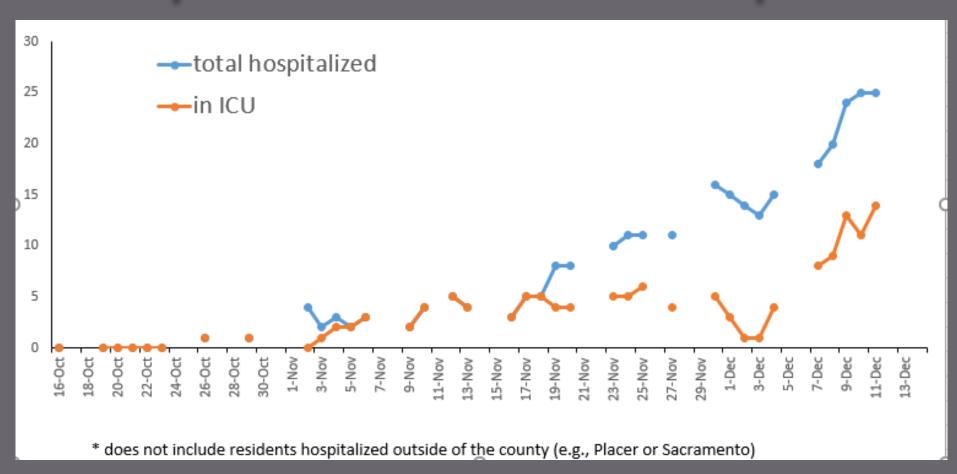

# COVID-positive patient hospitalizations – EDC hospitals

- Data published daily on EDC COVID dashboard
- Dashboard not updated on weekends and holidays