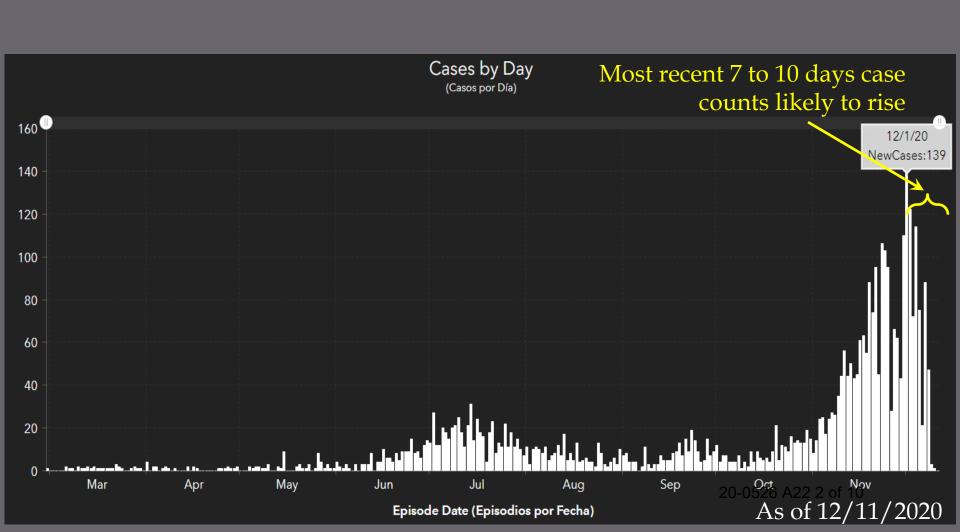

#### COVID-19 UPDATE

Board of Supervisors' Meeting

Nancy Williams, MD, MPH
Public Health Officer
12/15/2020

# Overall trend in cases El Dorado County



# Case rates by region El Dorado County (14-day case totals/100,000)





**Note: >100 is ~equivalent to Purple Tier** 

20-0526 A22 3 of 10 As of 12/11/2020

#### El Dorado County COVID Deaths

- Total 8
- One pending confirmation



### EDC Tier status\* (this week)

- Assigned Tier:
- Assessed Tier:
- Purple\*
- 7-day average daily case rate:
- 7-day average testing positivity:

44/100,000\*\*

13%\*\*

Last week's values: 36/100,000

12%

\*See Blueprint for a Safer Economy (https://covid19.ca.gov/safer-economy/)

\*\* as of 12/13/2020 (poppublished data adjusted rate:

\*\* as of 12/13/2020 (nonpublished data, adjusted rate; unadjusted rate: 50/100,000)

# COVID-positive patient hospitalizations – EDC hospitals



- Data published daily on EDC COVID dashboard
- Dashboard not updated