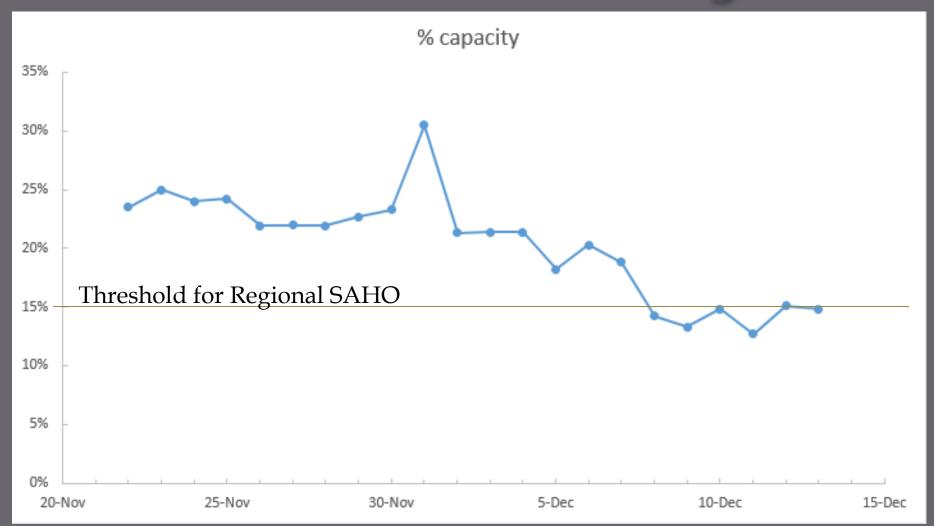

#### Percent ICU-bed capacity

- Metric used for determining state's regional stay-at-home order (SAHO)\*
- Best viewed across region, not locally
  - At hospital level, wide, frequent fluctuations
  - Region represents natural patient catchment area
  - Many EDC residents receive health care (and when needed, hospitalizations) in Sacramento and Placer
- Represents only <u>part</u> of an individual hospital's status/capacity/projections

# ICU-bed capacity Greater Sacramento Region