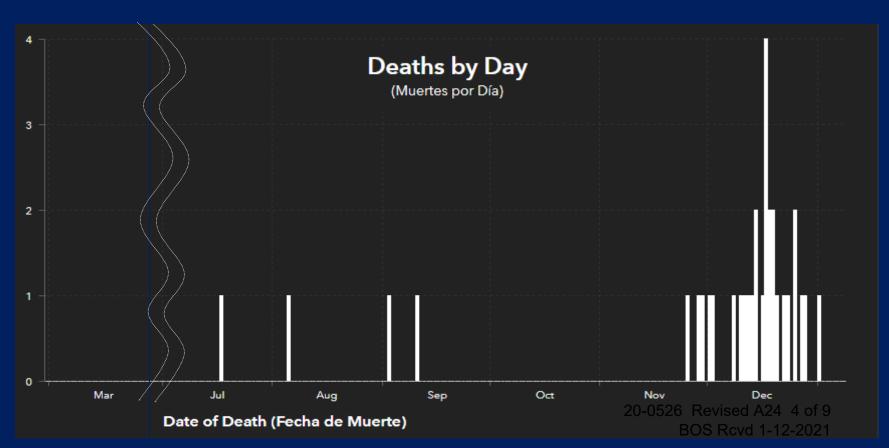

### El Dorado County COVID Deaths

- Total deaths reported through 1/11/2021: 33
- Not including those under investigation