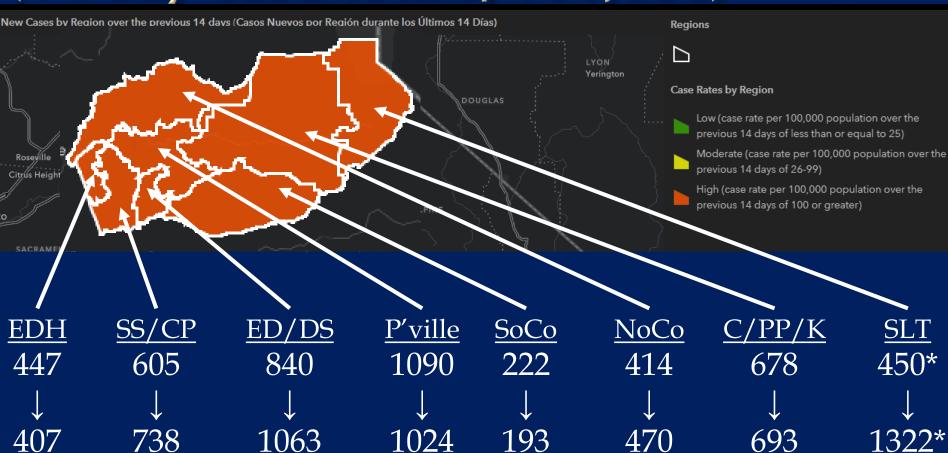

# Case rates by region 1/04 El Dorado County ↓ (14-day case totals/100,000) 1/11

**Note: 100 is ~equivalent to Purple Tier threshold** 

\*reporting backlog resulted in low SLT value on 1/4; value on 1/11 includes catch-up counts

0-0526 Revised A24 3 of 9 s BOS FAg of 1/011/2020