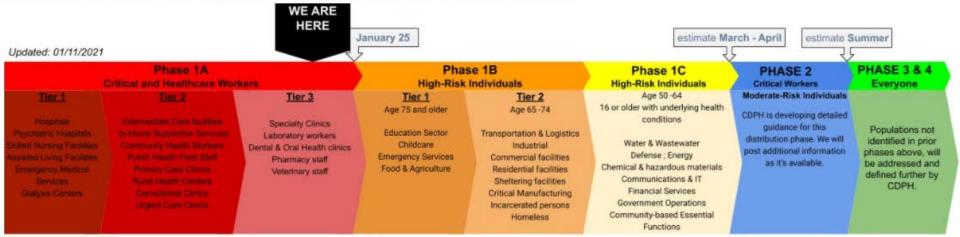

## Vaccination update

- See EDC COVID vaccine information page\* and CDPH guidance\*\* for latest plan details
- Current status: Phase 1a vaccinations (all tiers)

#### Coronavirus 2019 (COVID-19) Vaccine Information

Note: Rate of progression is based on allocations made to El Dorado County by the state. Graphic will be updated as progression is made.

\*https://www.edcgov.us/Government/hhsa/Pages/EDCCOVID-19-vaccine.aspx \*\*https://www.cdph.ca.gov/Programs/CID/DCDC/Pages/COVID-19/CDPH-Allocation-Guidelines-for-COVID-19-Vaccine-During-Phase-1A-Recommendations.aspx BOS Revd 1-12-2021