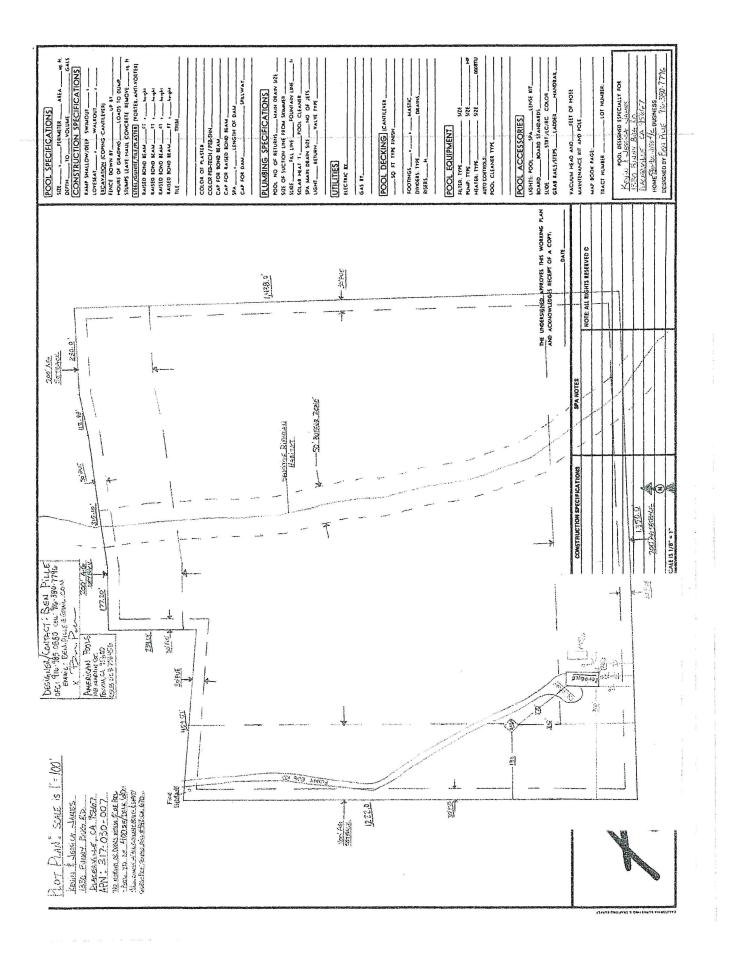

### Planning Request and Project Description:

The applicant is requesting administrative relief from the required 200-foot agricultural setback for the above-referenced project be reduced to 70 feet from the south property line adjacent to parcel 319-030-006 for a pool through building permit number 338051.

Please see attached application packet that includes site plans that illustrate this request.

| A | DM | 2,1 | -001 | 3 |
|---|----|-----|------|---|
|   |    |     |      |   |

### IN THE DIAGRAM BELOW, SHOW THE FOLLOWING:

- A. Zoning of your parcel
- B. Zoning of adjacent parcels
- C. Placement of agriculturally-incompatible use
- D. Indicate requested setback distance
- E. Indicate any unique site characteristics of property