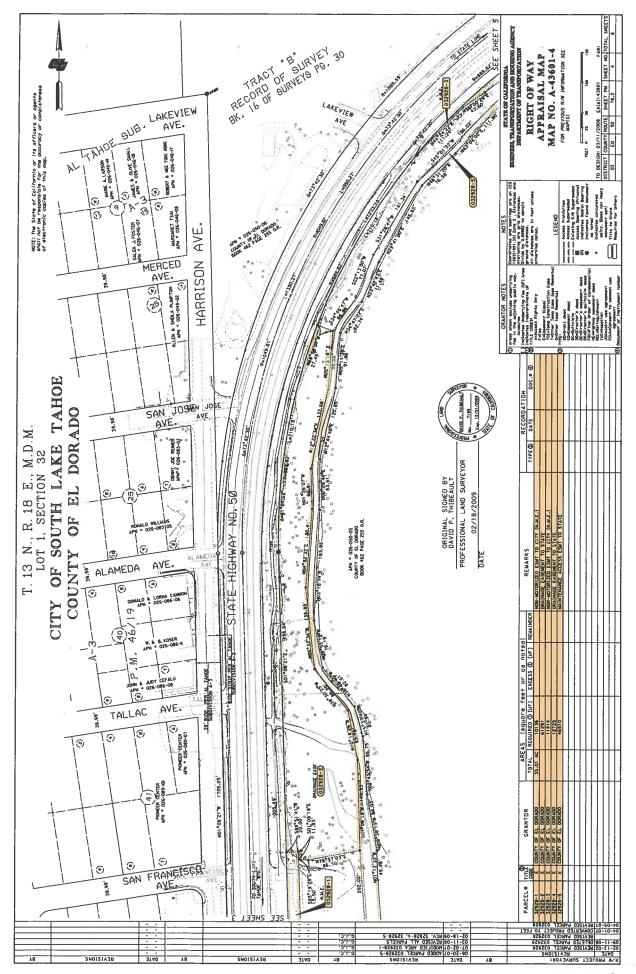

WHEREAS, Caltrans proposes to construct and maintain water quality related improvements as shown in the Caltrans Project plans and specifications, over portions of the Property as shown in the Right of Way Appraisal Map No. A-43601-1 through 5, with the specific easements to be acquired identified as Caltrans Parcel Numbers #32928-1 through 5, #35766-1, #32930-1 through 2. Caltrans is proposing that certain non-exclusive easements on the Property be granted to Caltrans, and other certain non-exclusive easements be granted to the City of South Lake Tahoe (hereinafter referred to as "City"). The reason for certain non-exclusive easements to be granted by the County to the City is because the City, pursuant to the terms and provisions of a Cooperative Agreement No. 03-0307 between the City and Caltrans, will be responsible for the long-term maintenance of the improvements constructed by Caltrans as part of the Project.

Said Caltrans parcels and the various non-exclusive easements, along with the identification of the Grantees, are shown on Exhibit A, attached hereto and made a part hereof.

**WHEREAS**, County has been informed by Caltrans of the right to receive just compensation in exchange for the grant of the non-exclusive easements, however, County waives said right to receive monetary compensation in exchange for the grant of easements and releases Caltrans from its obligation to appraise the aforementioned Property.

## Exhibit A

The table below shows the Caltrans R/W Appraisal Map reference and page number, the Parcel Number assigned by Caltrans to identify the portion of the subject property that would be granted as an easement from the County to either the City of South Lake Tahoe or the State of California, and identifies the County Assessor's Parcel Number for the subject parcels owned by the County of El Dorado.