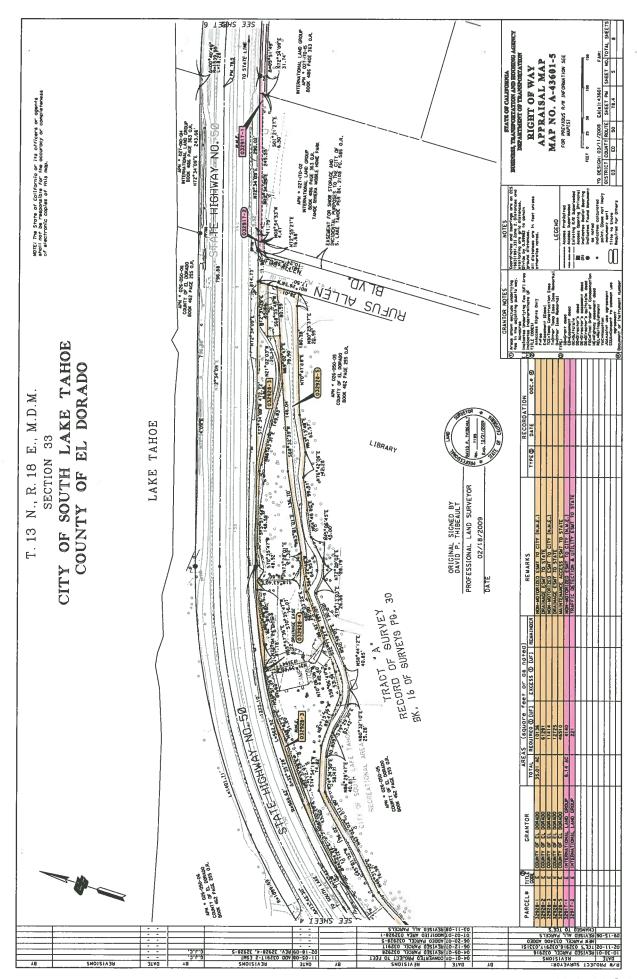

WHEREAS, Caltrans proposes to construct and maintain water quality related improvements as shown in the Caltrans Project plans and specifications, over portions of the Property as shown in the Right of Way Appraisal Map No. A-43601-1 through 5, with the specific easements to be acquired identified as Caltrans Parcel Numbers #32928-1 through 5, #35766-1, #32930-1 through 2. Caltrans is proposing that certain non-exclusive easements on the Property be granted to Caltrans, and other certain non-exclusive easements be granted to the City of South Lake Tahoe (hereinafter referred to as "City"). The reason for certain non-exclusive easements to be granted by the County to the City is because the City, pursuant to the terms and provisions of a Cooperative Agreement No. 03-0307 between the City and Caltrans, will be responsible for the long-term maintenance of the improvements constructed by Caltrans as part of the Project.

Said Caltrans parcels and the various non-exclusive easements, along with the identification of the Grantees, are shown on Exhibit A, attached hereto and made a part hereof.

**WHEREAS**, County has been informed by Caltrans of the right to receive just compensation in exchange for the grant of the non-exclusive easements, however, County waives said right to receive monetary compensation in exchange for the grant of easements and releases Caltrans from its obligation to appraise the aforementioned Property.

## Exhibit A

The table below shows the Caltrans R/W Appraisal Map reference and page number, the Parcel Number assigned by Caltrans to identify the portion of the subject property that would be granted as an easement from the County to either the City of South Lake Tahoe or the State of California, and identifies the County Assessor's Parcel Number for the subject parcels owned by the County of El Dorado.