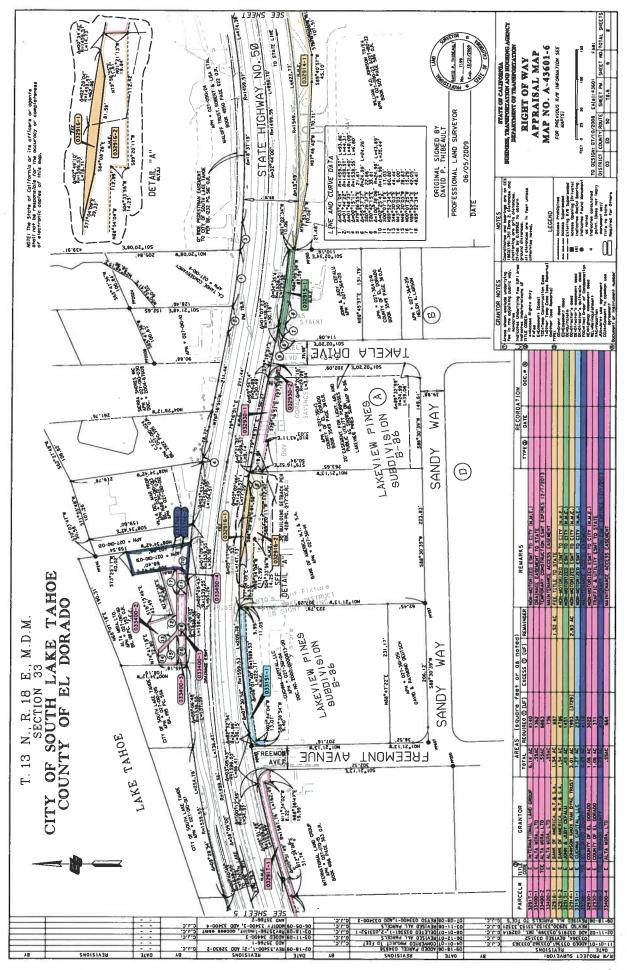

WHEREAS, Caltrans proposes to construct and maintain water quality related improvements as shown in the Caltrans Project plans and specifications, over portions of the Property as shown in the Right of Way Appraisal Map No. A-43601-1 through 5, with the specific easements to be acquired identified as Caltrans Parcel Numbers #32928-1 through 5, #35766-1, #32930-1 through 2. Caltrans is proposing that certain non-exclusive easements on the Property be granted to Caltrans, and other certain non-exclusive easements be granted to the City of South Lake Tahoe (hereinafter referred to as "City"). The reason for certain non-exclusive easements to be granted by the County to the City is because the City, pursuant to the terms and provisions of a Cooperative Agreement No. 03-0307 between the City and Caltrans, will be responsible for the long-term maintenance of the improvements constructed by Caltrans as part of the Project.

Said Caltrans parcels and the various non-exclusive easements, along with the identification of the Grantees, are shown on Exhibit A, attached hereto and made a part hereof.

**WHEREAS**, County has been informed by Caltrans of the right to receive just compensation in exchange for the grant of the non-exclusive easements, however, County waives said right to receive monetary compensation in exchange for the grant of easements and releases Caltrans from its obligation to appraise the aforementioned Property.

## Exhibit A

The table below shows the Caltrans R/W Appraisal Map reference and page number, the Parcel Number assigned by Caltrans to identify the portion of the subject property that would be granted as an easement from the County to either the City of South Lake Tahoe or the State of California, and identifies the County Assessor's Parcel Number for the subject parcels owned by the County of El Dorado.