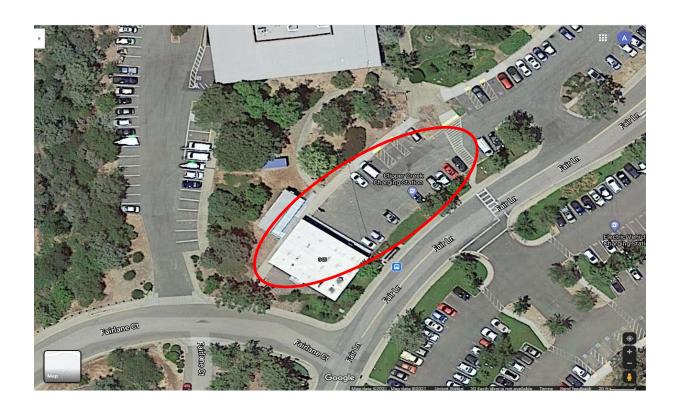

# California Department of Forestry and Fire Protection Exhibit C Additional Parking Area