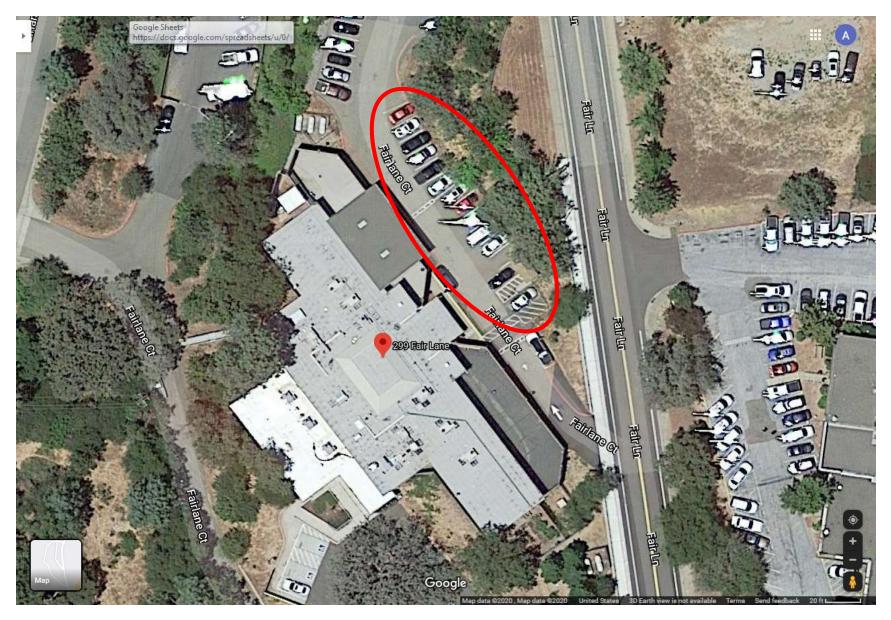

### California Department of Forestry and Fire Protection Exhibit B Parking Area

California Department of Forestry and Fire Protection

Page 1 of 1