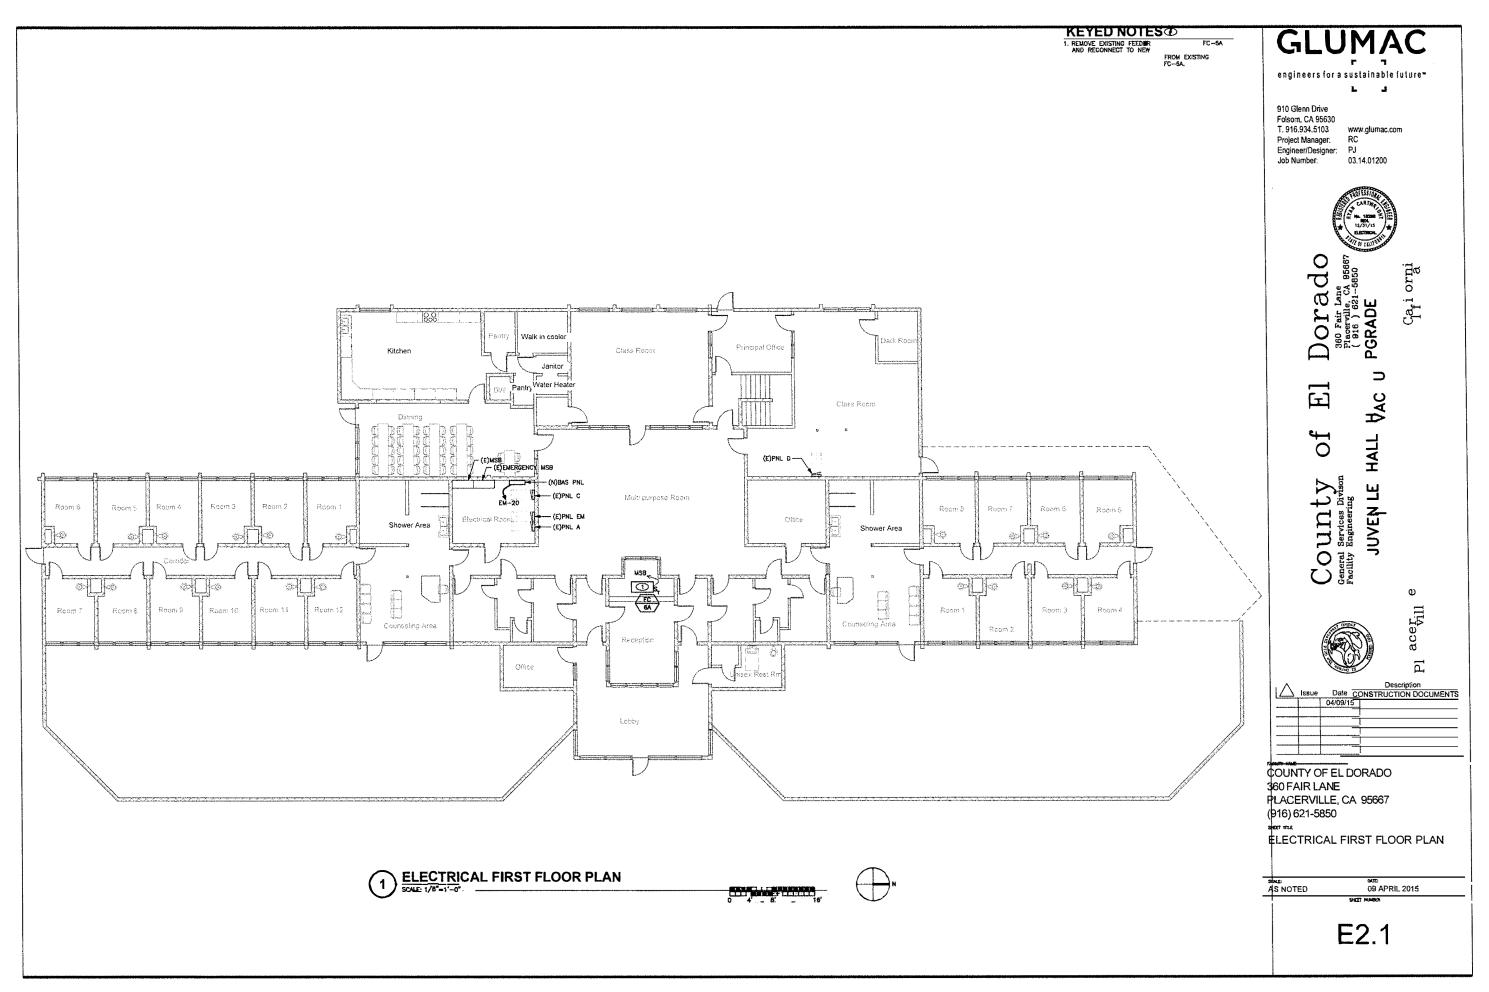

**I. ARTICLE I, Property Use**, of the Agreement first paragraph is amended in its entirety to read as follows:

County grants to CAL FIRE a non-exclusive right to use the portion of the Property designated as County exclusive area in accordance with Exhibit A, marked "Electrical First Floor Plan," and the parking spaces as depicted in Exhibit B, marked "Parking Area," and Exhibit C, marked "Additional Parking Area," all

### California Department of Forestry and Fire Protection Exhibit B Parking Area

California Department of Forestry and Fire Protection

Page 1 of 1