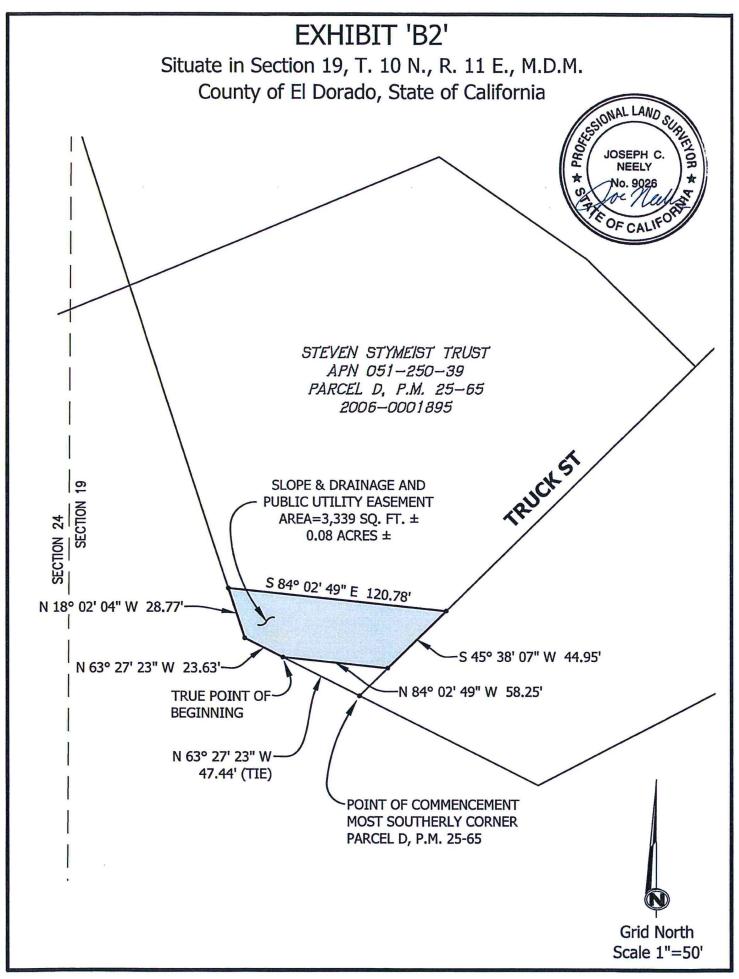

### EXHIBIT 'A2'

All that certain real property situate in the Southwest Quarter of Section 19, Township 10 North, Range 11 East, Mount Diablo Meridian, County of El Dorado, State of California, being a portion of Parcel D as shown on that certain Parcel Map filed in Book 25, Page 65 of Parcel Maps in the Official Records of El Dorado County more particularly described as follows:

COMMENCING at the most southerly corner of said Parcel; thence along the southerly line of said Parcel North 63°27'23" West, 47.44 feet to the TRUE POINT OF BEGINNING; thence along the southerly and southwesterly lines of said Parcel the following two (2) courses: 1) North 63°27'23" West, 23.63 feet; 2) North 18°02'04" West, 28.77 feet; thence leaving said southwesterly line South 84°02'49" East, 120.78 feet to the southeasterly line of said Parcel; thence along said southeasterly line South 45°38'07" West, 44.95 feet; thence leaving said southeasterly line North 84°02'49" West, 58.25 feet to the TRUE POINT OF BEGINNING. Containing 3,339 square feet (0.08 acres) more or less.

-End of Description-

See Exhibit 'B2' attached hereto and made a part hereof.

The Basis of Bearings of the above description is grid North and is identical to that shown on that certain Record of Survey filed in Book 31 of Surveys, page 143. Distances used in the above description are grid distances. Divide distances by 0.999855 to obtain ground level distances.

The purpose of the above description is to describe that portion of said parcel as easements for 1) slope and drainage purposes and 2) public utilities purposes.

Joseph C. Neely, P.L.S. 9026 Associate Land Surveyor