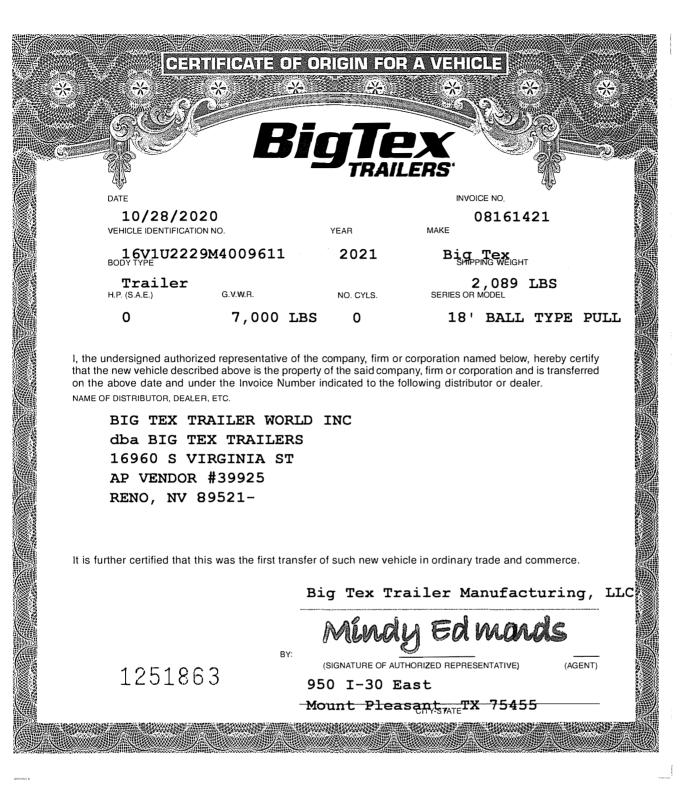

16V1U2229M4009611

70CH-18BK2B

2021

#### **Customer PO Number**

| Trailer Information          |                            |                         |                          |                          |  |
|------------------------------|----------------------------|-------------------------|--------------------------|--------------------------|--|
| VIN<br>16V1U2229M4009611     | <b>Year</b> 2021           | <i>Make</i><br>Big Tex  | Model<br>70CH-18BK2B     | <b>Color</b><br>Black    |  |
| <b>GVWR</b><br>7000          | <b>Capacity</b><br>4970.00 | Empty Weight<br>2030.00 | Body Style<br>CAR HAULER | cody Style<br>CAR HAULER |  |
|                              |                            | ·                       | Trailer Price            | \$3,159.00               |  |
| Fees                         |                            |                         |                          |                          |  |
| Doc Fee Dealer Documentation | n Fee Taxable (T)          |                         |                          | \$58.50                  |  |
| Out of State Permit Fee Out  | of State Permit Fee        | :                       |                          | \$15.00                  |  |
| Prep Fee Trailer Prep Fee    |                            |                         |                          | \$60 <i>.</i> 16         |  |
|                              |                            |                         | Sub Total                | \$133.66                 |  |
| Totals                       |                            |                         |                          | \$3,292.66               |  |
|                              |                            |                         | Total Tax                | \$4.84                   |  |
|                              |                            |                         | Invoice Total            | \$3,297.50               |  |
|                              |                            |                         | Less Deposit             | \$0.00                   |  |
|                              |                            |                         | Due Upon Delivery        | \$3,297.50               |  |
|                              |                            |                         | Tendered                 | \$3,297.50               |  |
|                              |                            |                         | Balance Due              | \$0.00                   |  |