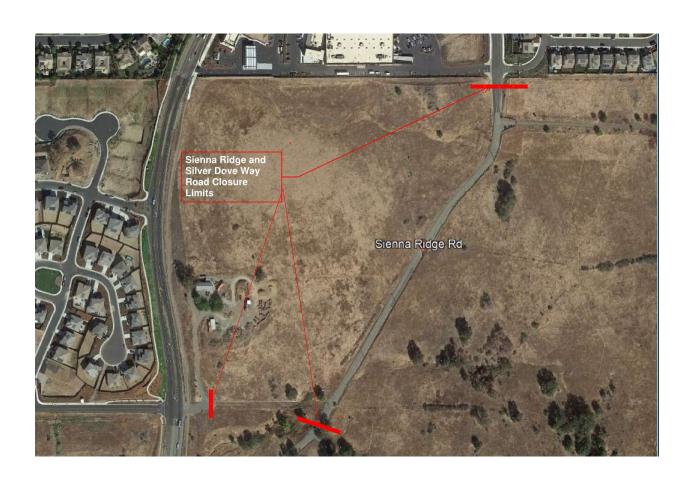

June 29, 2021

Mr Adam Bane – Senior Civil Engineer County of El Dorado 2850 Fairlane Court Placerville, CA 95667

Re: Sienna Ridge Road Closure request

Toll Brothers is requesting authorization from the El Dorado County Department of Transportation to close Sienna Ridge Road on Tuesday, July 27, 2021at 0700 hours. The road will reopen when improvements are complete per our Road Improvement Agreement with the County, which is anticipated as Thursday, September 30, 2021.

The closure will exist on Sienna Ridge Road 100 feet south of Bronzewing Place to 250 south of Hawk View Road. Construction work will start 0700 to 1900 hours each day. Attached is a photo showing the road closure limits.