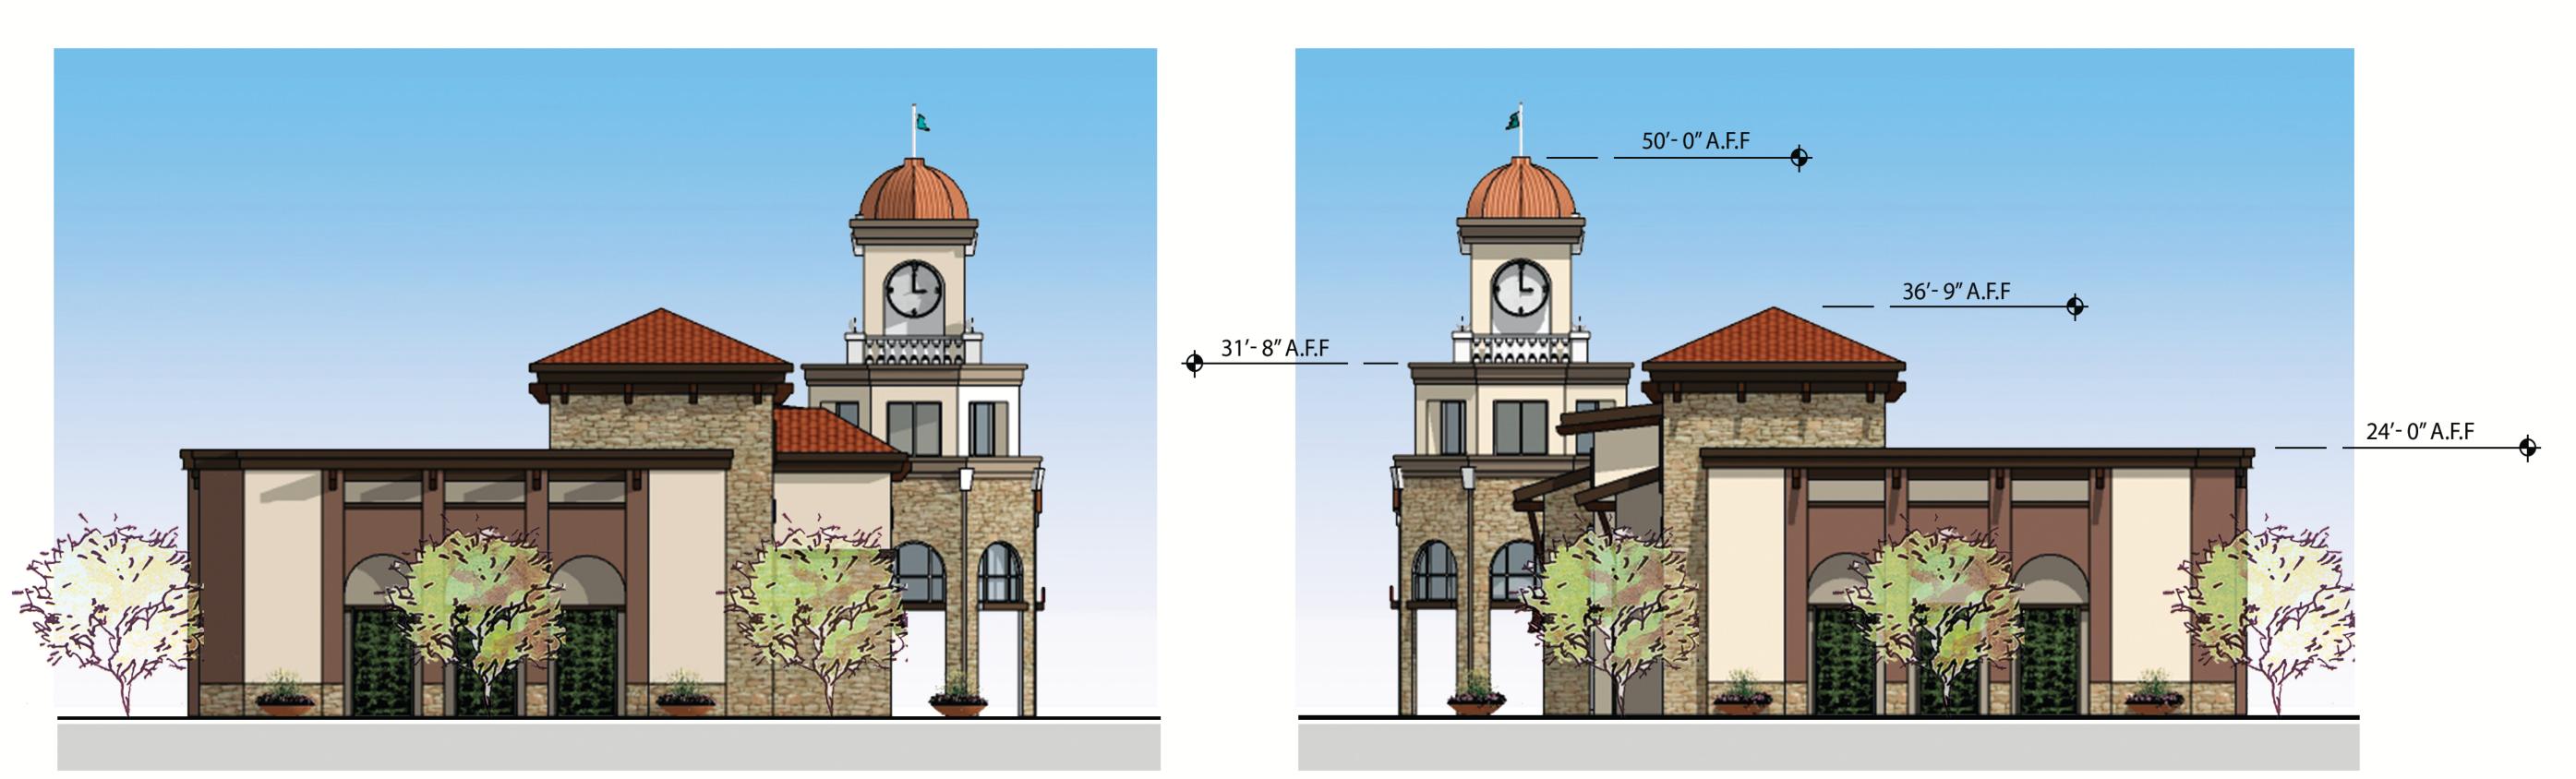

## West Elevation

South Elevation North Elevation

## **EXTERIOR MATERIALS & FINISHES**

| P-1 | DUNN EDWARDS #6049    | "CHAPS"           | (PAINT) | S-1  | EL DORADO STONE - PONDEROSA CLIFFSTONE | (STONE MASONRY) |
|-----|-----------------------|-------------------|---------|------|----------------------------------------|-----------------|
| P-2 | DUNN EDWARDS #5322    | "PALE PEARL"      | (PAINT) | R-1  | REDLAND CLAY TILE CO BAJA MISSION TILE | (ROOF TILE)     |
| P-3 | DUNN EDWARDS #5359    | "CROSSROADS"      | (PAINT) |      |                                        |                 |
| P-4 | DUNN EDWARDS #5188    | "RUDDY OAK"       | (PAINT) | FA-1 | SUNBRELLA COLOR #8631 "BURGANDY"       | (FABRIC AWNING) |
| P-5 | DUNN EDWARDS #6220    | "POROUS STONE"    | (PAINT) | FA-2 | SUNBRELLA COLOR #8637 "FOREST GREEN"   | (FABRIC AWNING) |
| P-6 | DUNN EDWARDS #6350    | "DARK ENGINE"     | (PAINT) | FA-3 | SUNBRELLA COLOR #8608 "BLACK"          | (FABRIC AWNING) |
| P-7 | SHERWIN WILLIAMS #710 | 00 "ARCADE WHITE" | (PAINT) | FA-4 | SUNBRELLA COLOR #8621 "TRUE BROWN"     | (FABRIC AWNING) |

MONTANO DE EL DORADO CONCEPTUAL ELEVATIONS

BUILDING-04 B