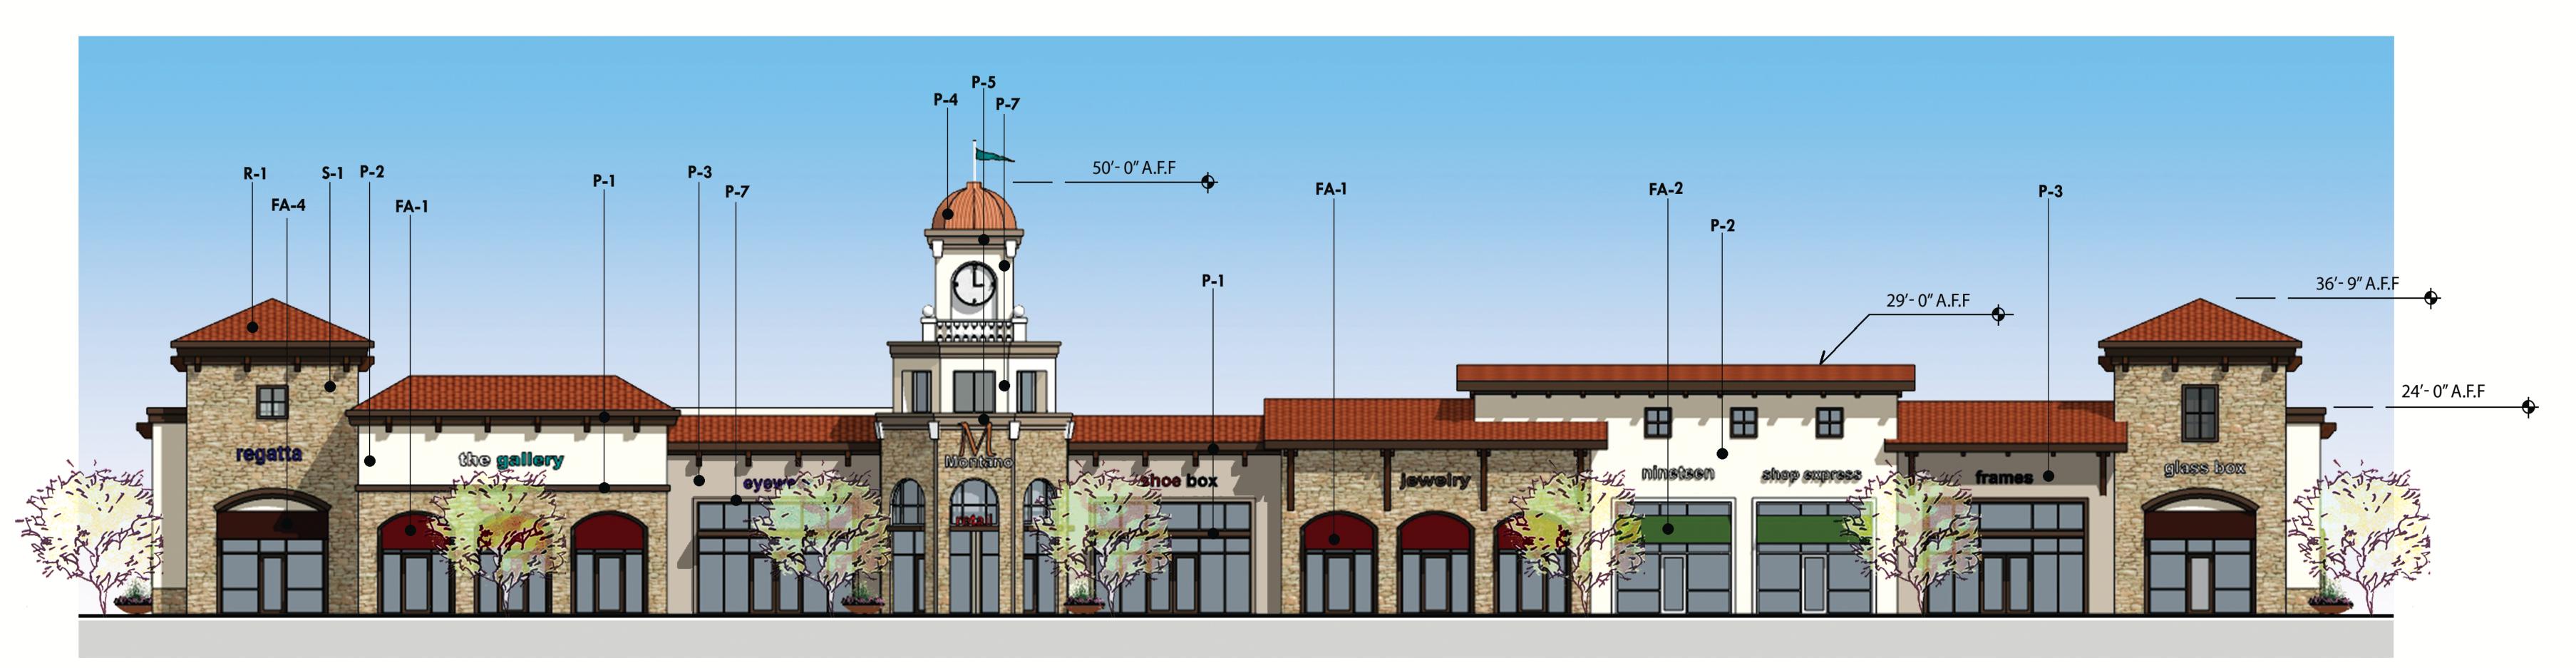

## **EXTERIOR MATERIALS & FINISHES**

| P-1 | DUNN EDWARDS #6049    | "CHAPS"           | (PAINT) | S-1         | EL DORADO STONE - PONDEROSA CLIFFSTONE | (STONE MASONRY) |
|-----|-----------------------|-------------------|---------|-------------|----------------------------------------|-----------------|
| P-2 | DUNN EDWARDS #5322    | "PALE PEARL"      | (PAINT) | R-1         | REDLAND CLAY TILE CO BAJA MISSION TILE | (ROOF TILE)     |
| P-3 | DUNN EDWARDS #5359    | "CROSSROADS"      | (PAINT) |             |                                        |                 |
| P-4 | DUNN EDWARDS #5188    | "RUDDY OAK"       | (PAINT) | <b>FA-1</b> | SUNBRELLA COLOR #8631 "BURGANDY"       | (FABRIC AWNING) |
| P-5 | DUNN EDWARDS #6220    | "POROUS STONE"    | (PAINT) | FA-2        | SUNBRELLA COLOR #8637 "FOREST GREEN"   | (FABRIC AWNING) |
| P-6 | DUNN EDWARDS #6350    | "DARK ENGINE"     | (PAINT) | FA-3        | SUNBRELLA COLOR #8608 "BLACK"          | (FABRIC AWNING) |
| P-7 | SHERWIN WILLIAMS #710 | 00 "ARCADE WHITE" | (PAINT) | FA-4        | SUNBRELLA COLOR #8621 "TRUE BROWN"     | (FABRIC AWNING) |

MONTANO DE EL DORADO CONCEPTUAL ELEVATIONS

BUILDING-04 A

East Elevation (Rear)