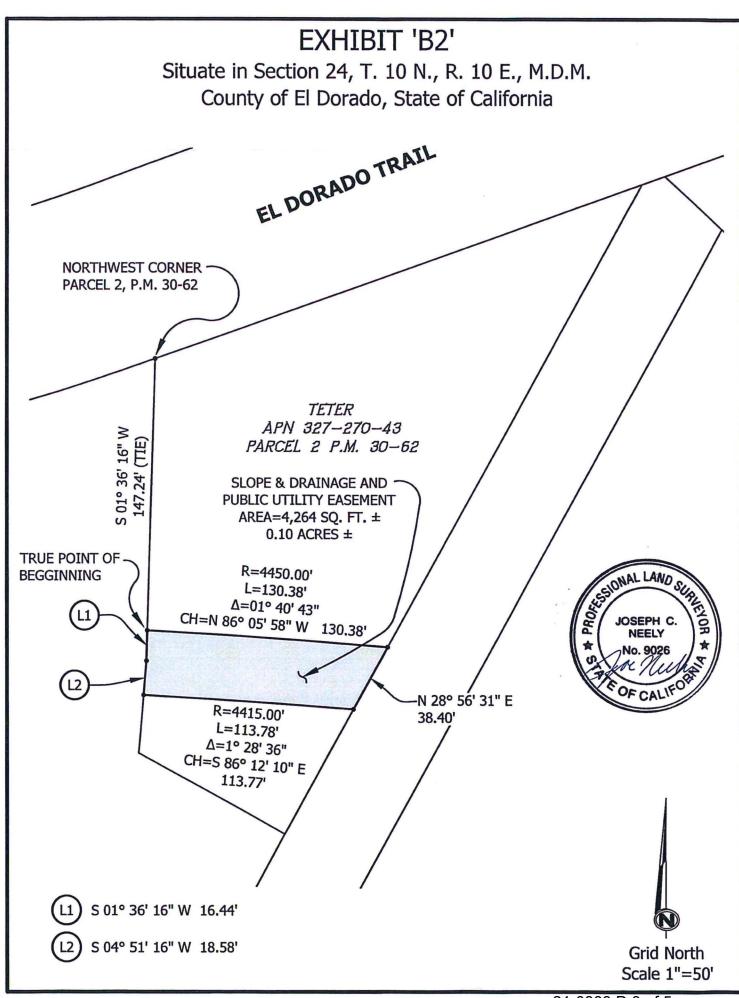

Described in Exhibit 'A2' and depicted in Exhibit 'B2' attached hereto and made a part hereof, which description is by this reference incorporated herein.

IN WITNESS WHEREOF, Grantor has herein subscribed its name on this 22 nd day of July , 20 4.

#### EXHIBIT 'A2'

All that certain real property situate in Section 24, Township 10 North, Range 10 East, Mount Diablo Meridian, County of El Dorado, State of California, being a portion of Parcel 2 as shown on that certain Parcel Map filed in Book 30, Page 62 of Parcel Maps in the Official Records of El Dorado County more particularly described as follows:

COMMENCING at the Northwest corner of said Parcel; thence along the westerly line of said Parcel South 1°36'16" West, 147.24 feet to the TRUE POINT OF BEGINNING; thence continuing along said westerly line the following two (2) courses: 1) South 1°36'16" West, 16.44 feet; 2) South 4°51'16" West, 18.58 feet to the beginning of a non-tangent curve concave southerly, said curve has a radius of 4,415.00 feet; thence leaving said westerly line easterly along said curve through a central angle of 1°28'36" an arc distance of 113.78 feet, said curve being subtended by a chord which bears South 86°12'10" East, 113.77 feet to the easterly line of said Parcel; thence along said easterly line North 28°56'31" East, 38.40 feet to the beginning of a non-tangent curve concave southerly, said curve has a radius of 4,450.00 feet; thence leaving said easterly line westerly along said curve through a central angle of 1°40'43" an arc distance of 130.38 feet, said curve being subtended by a chord which bears North 86°05'58" West, 130.38 feet to the TRUE POINT OF BEGINNING. Containing 4,264 square feet (0.10 acres) more or less.

-End of Description-

See Exhibit 'B2' attached hereto and made a part hereof.

The Basis of Bearings of the above description is grid North and is identical to that shown on that certain Record of Survey filed in Book 31 of Surveys, page 143. Distances used in the above description are grid distances. Divide distances by 0.999855 to obtain ground level distances.

The purpose of the above description is to describe that portion of said parcel as easements for 1) slope and drainage purposes and 2) public utilities purposes.

Joseph C. Neely, P.L.S. 9026 Associate Land Surveyor