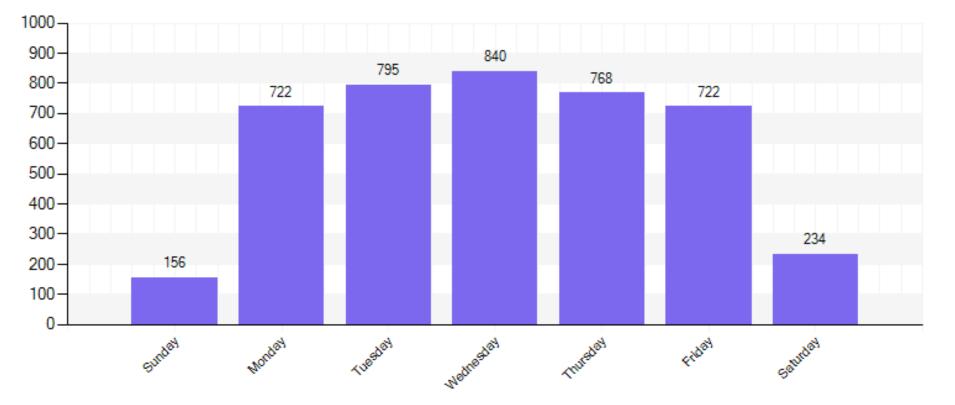

# What Days are People Calling EDC 211?

Count of contacts - 1/1/2019 to 5/31/2021