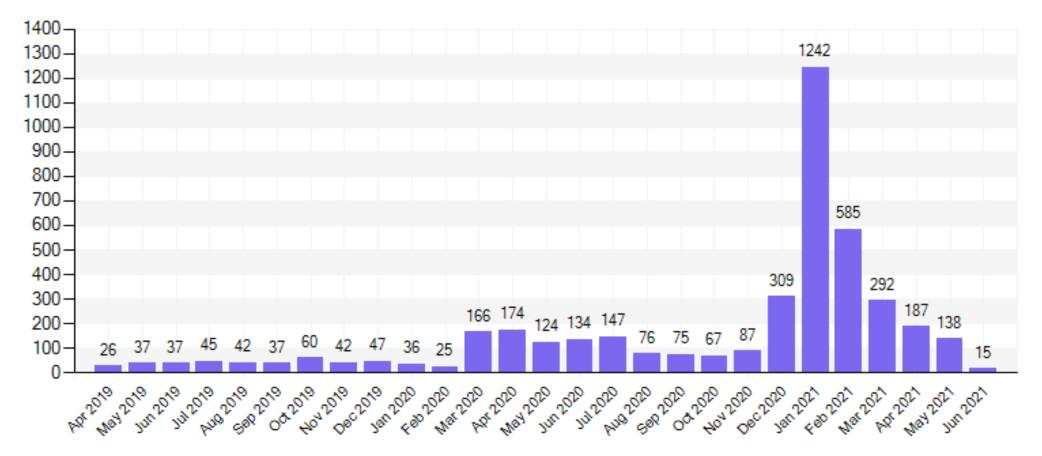

# Count of Calls for El Dorado County

Count of contacts - 1/1/2018 to 12/31/2021

As of 6/3/2021