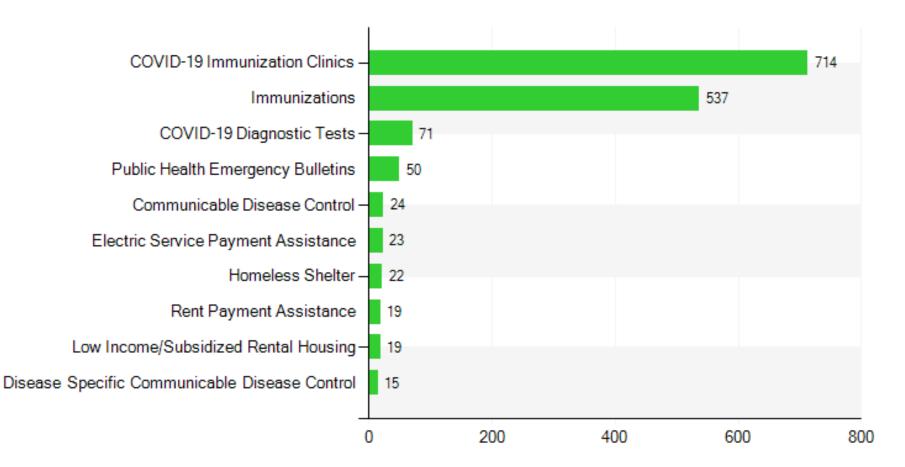

# Top Needs in El Dorado County 2021

#### Needs by taxonomy - 1/1/2021 to 12/31/2021