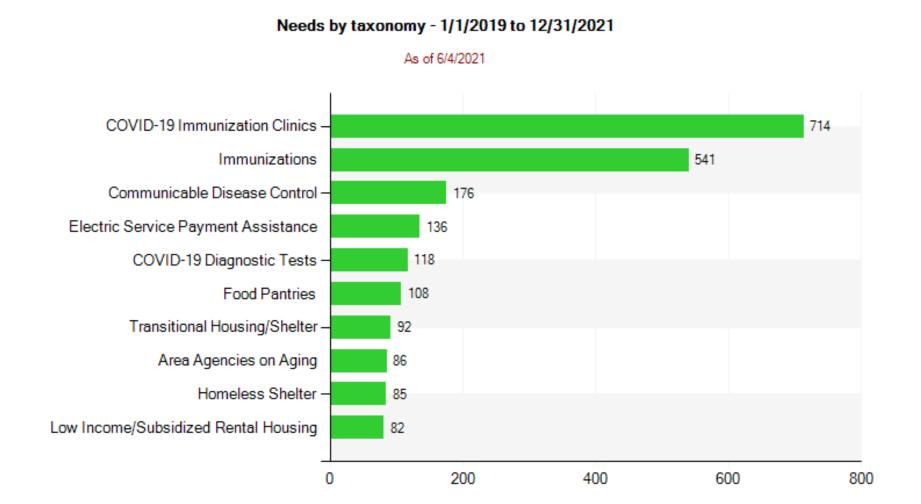

# 211 El Dorado County Data

Data from

2019- May 31, 2021

# Count of Calls for El Dorado County

Count of contacts - 1/1/2018 to 12/31/2021

As of 6/3/2021



# Top Needs in El Dorado County 2019

#### Needs by taxonomy - 1/1/2019 to 12/31/2019



# Top Needs in El Dorado County 2020

#### Needs by taxonomy - 1/1/2020 to 12/31/2020



# Top Needs in El Dorado County 2021

#### Needs by taxonomy - 1/1/2021 to 12/31/2021



# Top Needs in El Dorado County 2019-2021



### Unmet Needs by Taxonomy 2019

Unmet needs by taxonomy with reasons - 1/1/2019 to 12/31/2019 As of 6/4/2021 Transitional Housing/Shelter -11 Rent Payment Assistance 11 Homeless Shelter -8 Homeless Drop In Centers 5 Lawyer Referral Services -2 Homeless Motel Vouchers 2 Holiday Gifts/Toys -2 Children's Clothing Christmas Baskets -1 Comprehensive Information and Referral 10 12 0 2 4 6 8

# Unmet Needs by Taxonomy 2020

Unmet needs by taxonomy with reasons - 1/1/2020 to 12/31/2020



## Unmet Needs by Taxonomy 2021

Unmet needs by taxonomy with reasons - 1/1/2021 to 12/31/2021



### Callers Gender 2019-2021

Caller Gender - 1/1/2019 to 12/31/2021



# Caller's Race/Ethnicity

Caller Ethnicity - 1/1/2019 to 12/31/2021







### Veteran Status 2019-2021

Is the person in need a veteran -