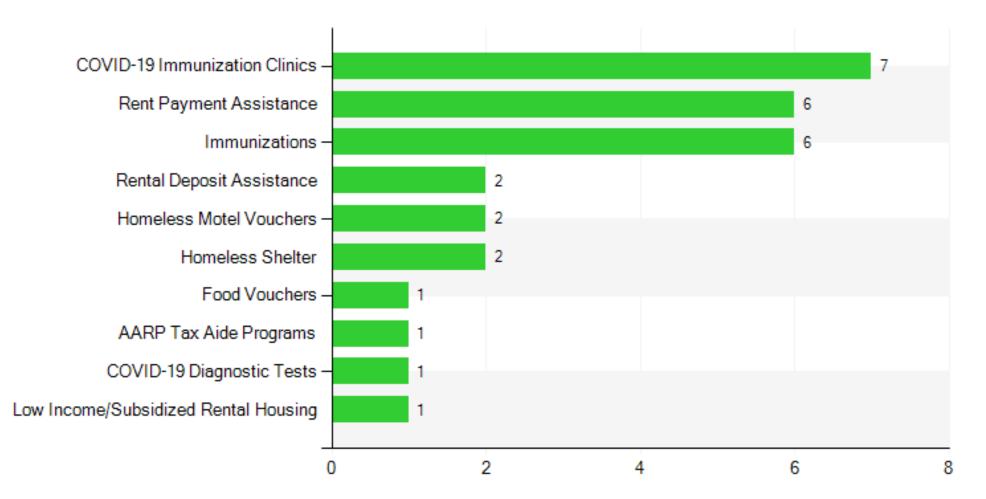

## Unmet Needs by Taxonomy 2021

Unmet needs by taxonomy with reasons - 1/1/2021 to 12/31/2021