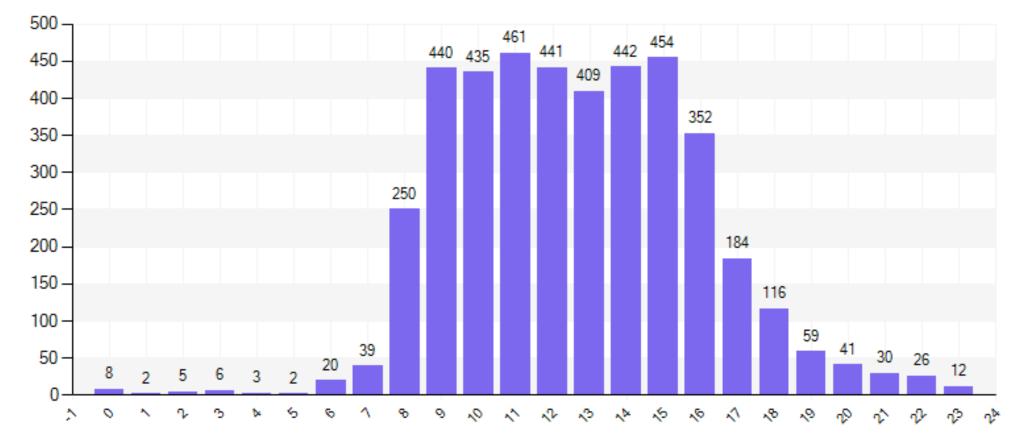

# What time are people calling EDC 211?

Count of contacts - 1/1/2019 to 5/31/2021