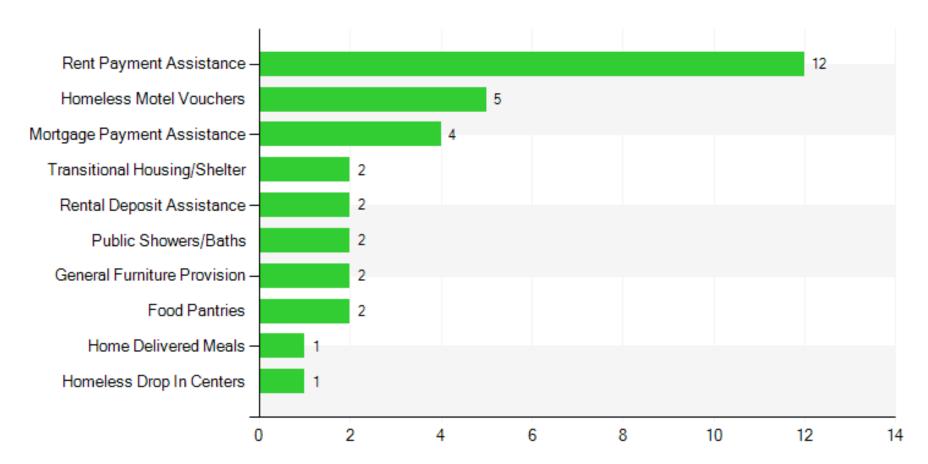

# Unmet Needs by Taxonomy 2020

Unmet needs by taxonomy with reasons - 1/1/2020 to 12/31/2020