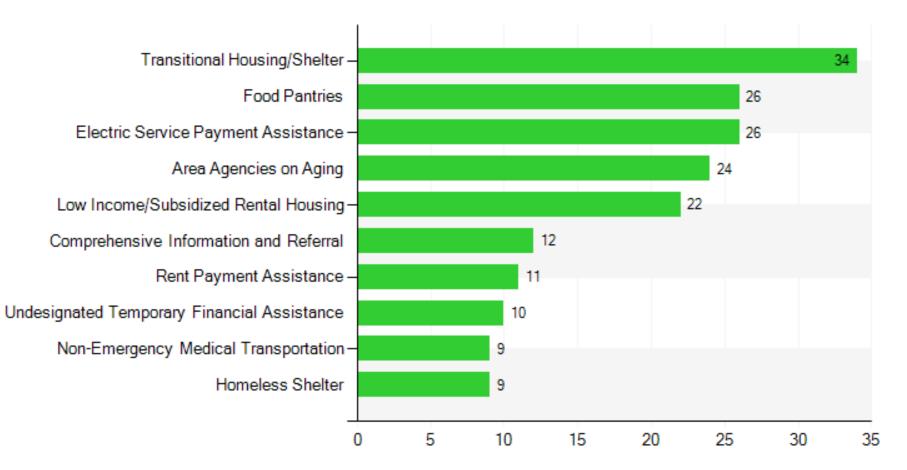

# Top Needs in El Dorado County 2019

#### Needs by taxonomy - 1/1/2019 to 12/31/2019