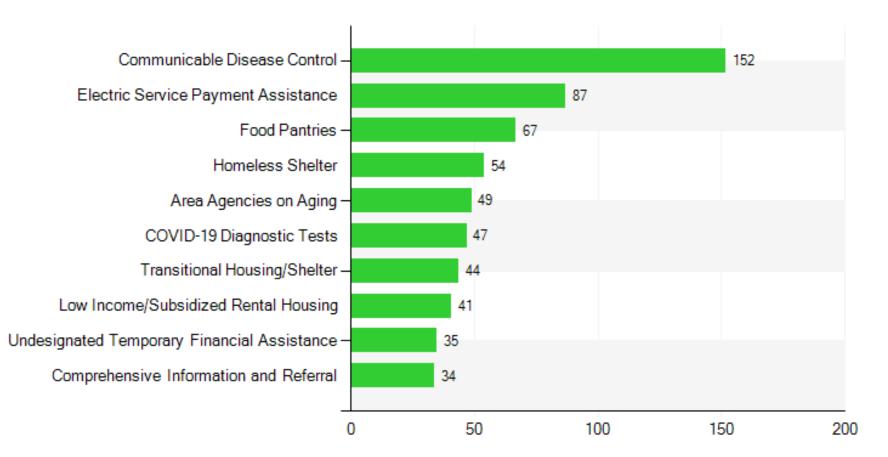

# Top Needs in El Dorado County 2020

#### Needs by taxonomy - 1/1/2020 to 12/31/2020