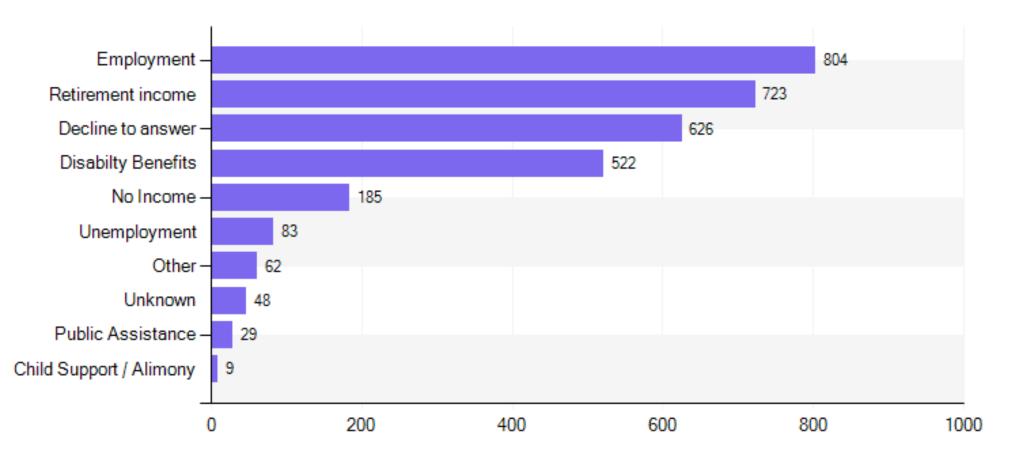

# Primary Source of Income

Primary source of income of person in need - 1/1/2019 to 5/31/2021