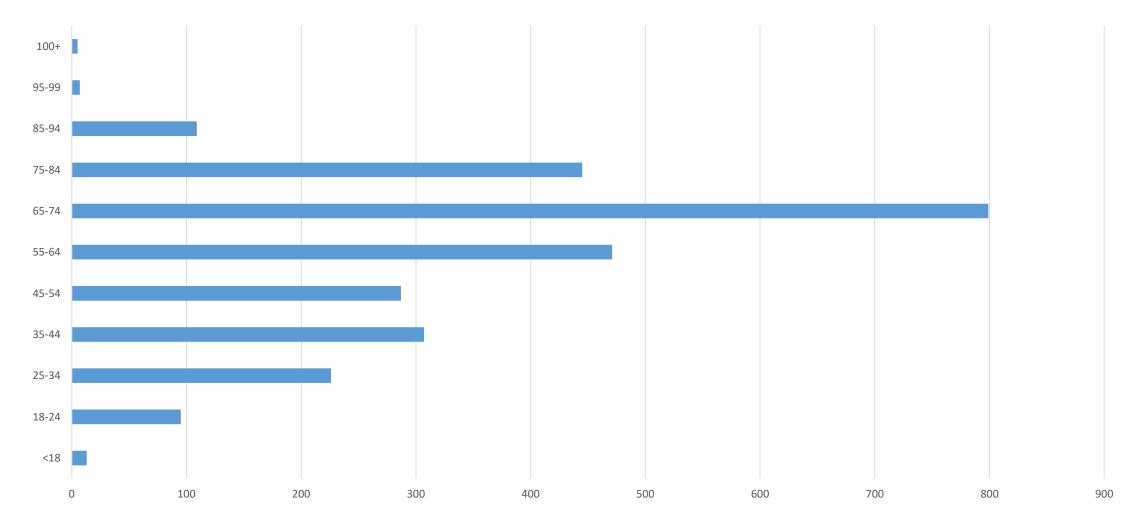

### Veteran Status 2019-2021

Is the person in need a veteran - 1/1/2019 to 5/31/2021