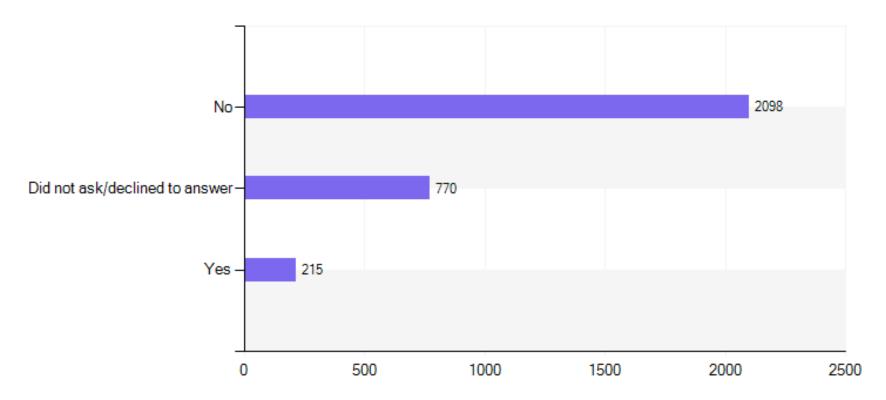

### Veteran Status 2019-2021

Is the person in need a veteran - 1/1/2019 to 5/31/2021