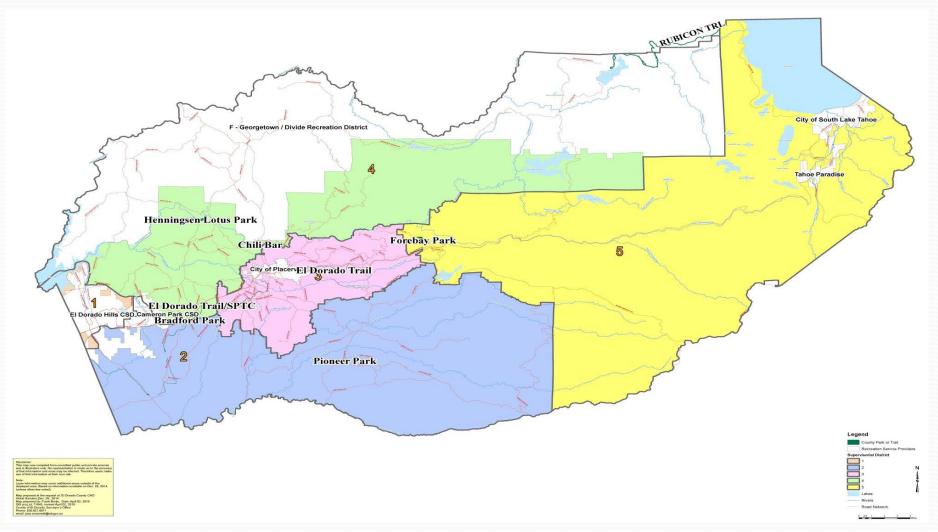

# El Dorado County Chief Administrative Office Parks Division



# Parks and Trails Map by Districts



# **CURRENT PROJECTS**



#### Old Depot Road Bike Park

- •\$2,030,000 State Parks Grant
- •Est. Completion: Summer 2022



#### Forebay Park

- •\$300,000 in Prop 68 Per Capita funds for restroom
- •\$50,000 in Parks CIP Budget for Playground
- •\$43,000 for ADA Improvements
- •Est. Completion: Environmental-Summer 2022, Restroom-Fall 2022



#### Parks and Trails Master Plan

- •To be conducted in-house, \$50,000
- •Est. Completion: Winter 2022



#### Chili Bar

- •Feasibility study complete
- Currently looking for funding



#### **SPTC Natural Trail Permits**

- •\$43,000 in Parks CIP Budget
- •Est. Completion: December 2021

# **CURRENT PROJECTS-CONT.**



# Bradford Park Playground Cover

- \$50,000 in Parks CIP Budget
- Est. Completion: Summer 2022



#### **HLP Shade Structure*